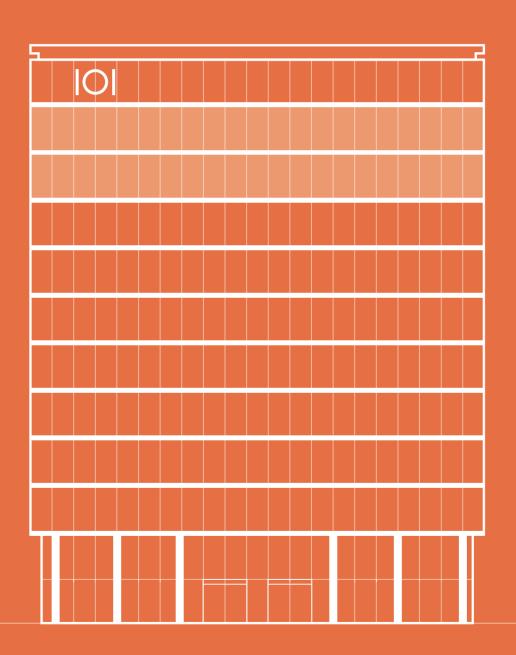

# availability

# 7,391 to 35,625 Sq Ft Grade A refurbished office space over 2 floors

| LEVEL | AVAILABILITY          |
|-------|-----------------------|
| 09    | To Let - 17,964 Sq Ft |
| 08    | To Let - 17,661 Sq Ft |
| 07    | Occupied              |
| 06    | Occupied              |
| 05    | Occupied              |
| 04    | Occupied              |
| 03    | Occupied              |
| 02    | Occupied              |
| 01    | Occupied              |

The available floors are capable of sub division and can satisfy requirements from 7,391 sq ft.