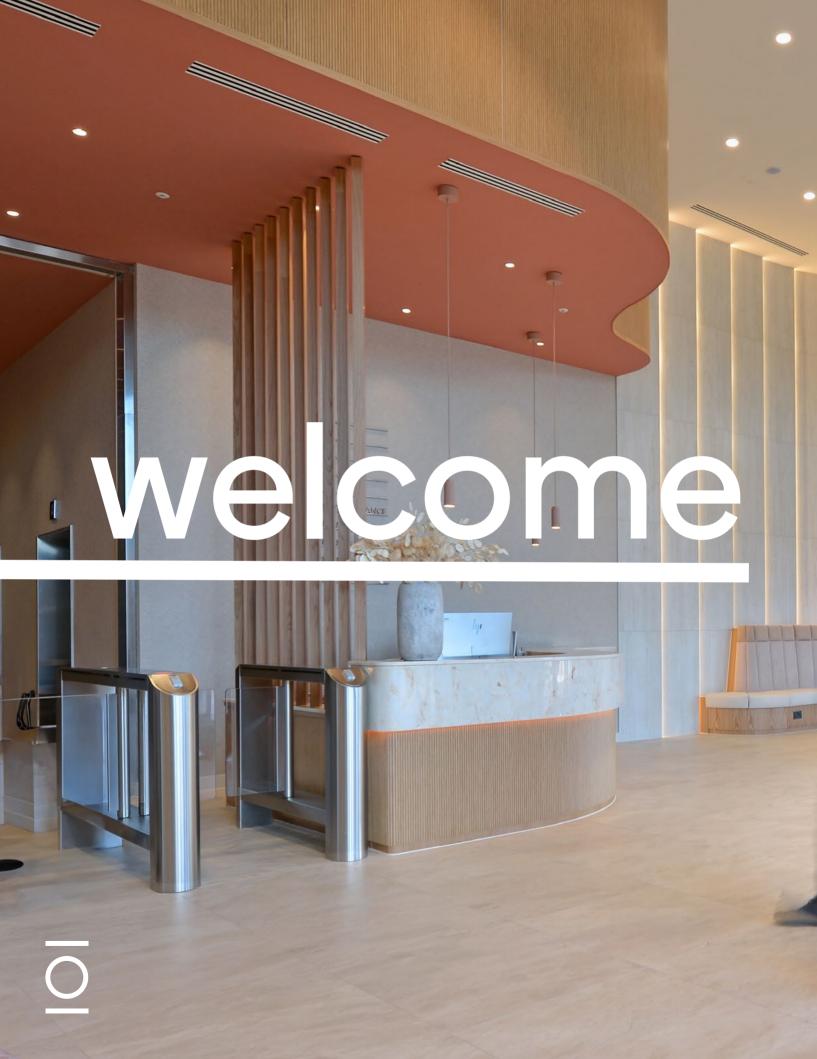

Exposed 4-pipe fan coil unit air conditioning system.

Heat recovery fresh air supply and extract ventilation system.

New reception providing informal working space and a bookable meeting room

Refurbished double height reception