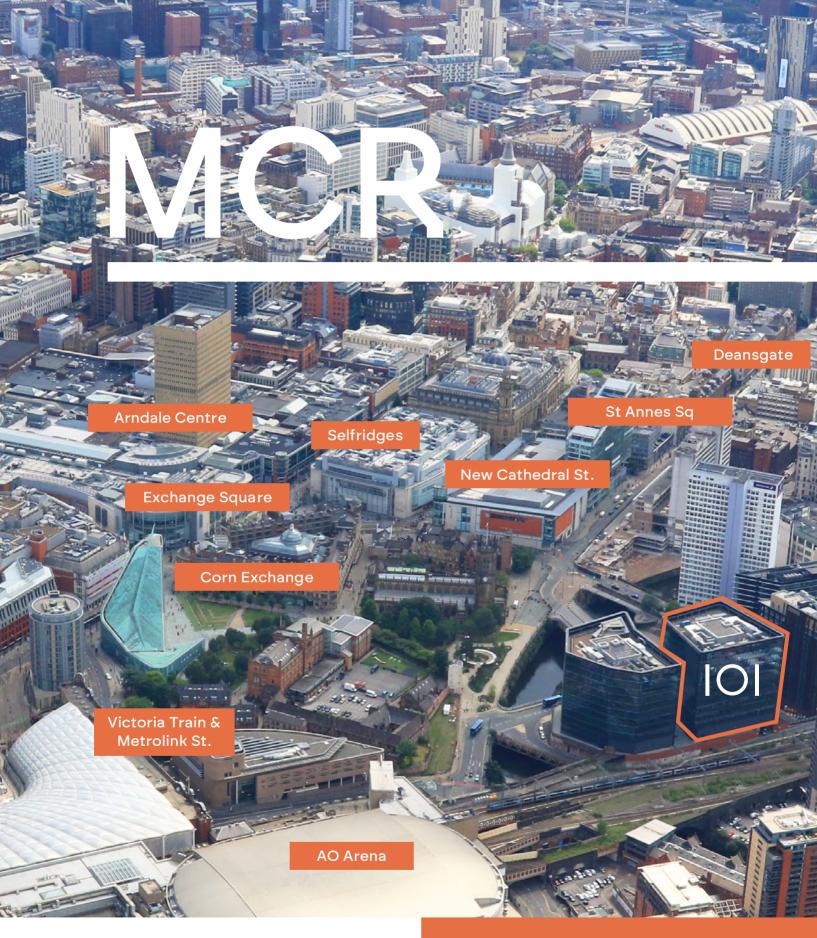

With Manchester on your doorstep and all the retail, leisure and travel you could ever need.

Exchange Square is a hub of retail & leisure combining luxury and high street brands .The Printworks, Northern Quarter, A0 Arena and Deansgate are all within a short walk to enjoy the vibrancy and culture of Manchester.

Strategically located, 101 provides almost instant access to major road routes and has a car park located directly below the building. That combined with Exchange Square Metrolink, Victoria train station and direct access to the free bus service you couldn't be better connected.

## Transport

Central location at hub of transport network and amenities

Exchange Square Metrolink within one minutes walk.

Q-Park directly below the building and quick road access in and out of city centre.

Victoria Train and Metrolink Station within one minute walk.

Close proximity to free Shuttle bus routes around Manchester.

57 cycle racks and 60 lockers combined with refurbished showers and changing rooms.