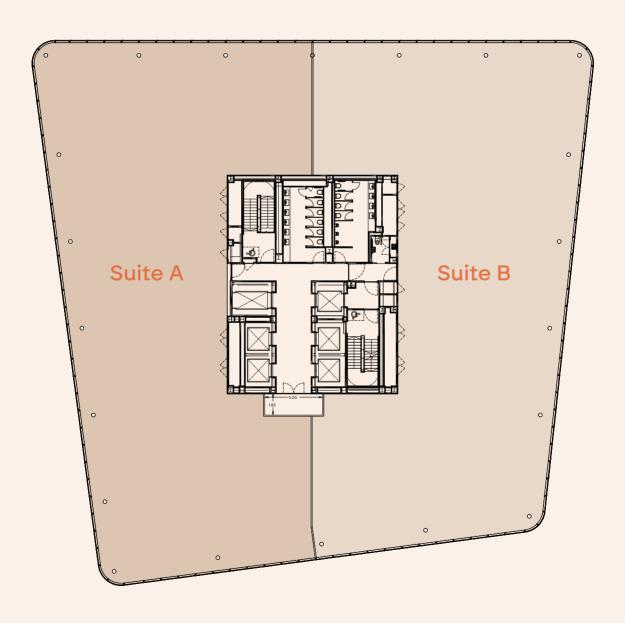

## **Indicative Floor Split:**

Suite A: 8,978 Sq Ft 834 Sq M

Suite B: 8,799 Sq Ft 817 Sq M

The newly refurbished floors provide stylish, contemporary workspace with unrivalled 360 degree panoramic views of Manchester.