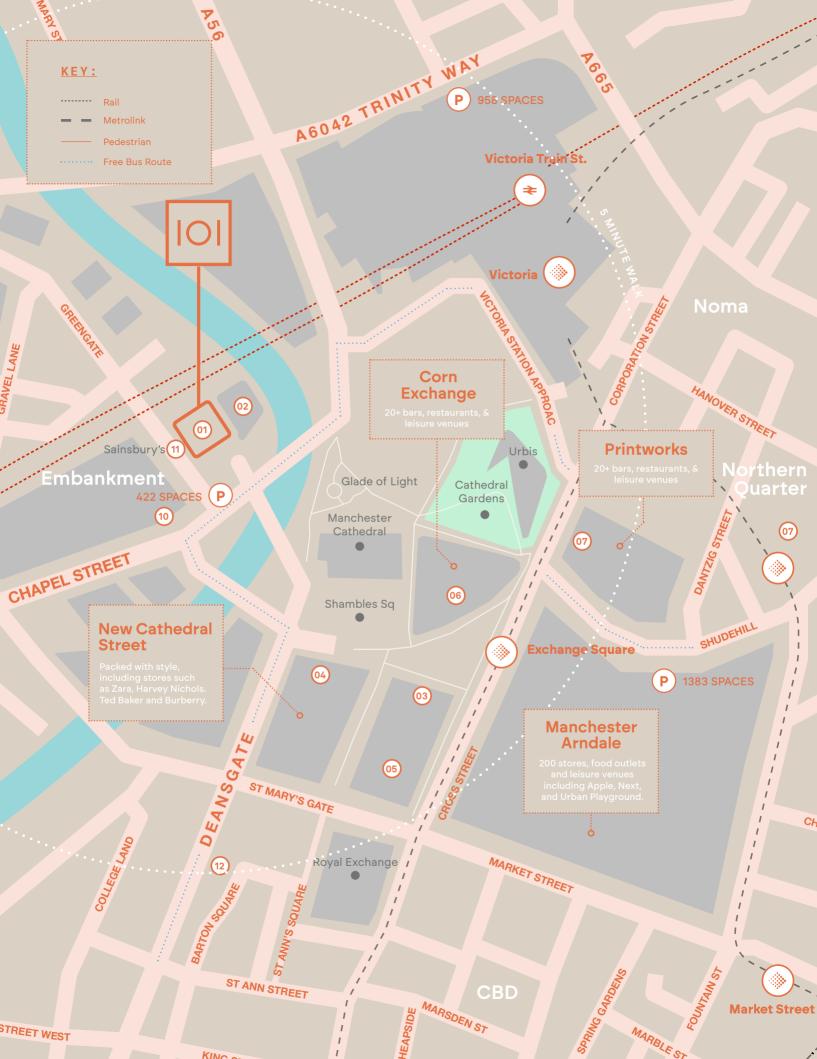

With Manchester on your doorstep and all the retail, leisure and travel you could ever need.

Exchange Square is a hub of retail & leisure combining luxury and high street brands .The Printworks, Northern Quarter, A0 Arena and Deansgate are all within a short walk to enjoy the vibrancy and culture of Manchester.

#### **KEY:**

| <u>01</u> | Swinton Insurance | <u>06</u> | Sixes Social Cricket |
|-----------|-------------------|-----------|----------------------|
| <u>02</u> | Deloitte          | <u>07</u> | Mowgli               |
| <u>02</u> | Aecom             | <u>07</u> | Nandos               |
| <u>02</u> | X+WHY             | <u>07</u> | Wagamama             |
| 03        | Selfridges        | <u>07</u> | Vue Cinema           |
| <u>04</u> | Harvey Nichols    | 08        | Lowry Hotel          |
| <u>05</u> | Marks & Spencer   | <u>09</u> | Amazon               |
| <u>06</u> | Starbucks         | <u>10</u> | Embankment Kitchen   |
| <u>06</u> | Pizza Express     | <u>11</u> | Sainsbury's Local    |
| <u>06</u> | Banyan            | <u>12</u> | Barton Arcade        |

Strategically located, 101 provides almost instant access to major road routes and has a car park located directly below the building. That combined with Exchange Square Metrolink, Victoria train station and direct access to the free bus service you couldn't be better connected.

## Transport

Central location at hub of transport network and amenities

Exchange Square Metrolink within one minutes walk.

Q-Park directly below the building and quick road access in and out of city centre.

Victoria Train and Metrolink Station within one minute walk.

Close proximity to free Shuttle bus routes around Manchester.

57 cycle racks and 60 lockers combined with refurbished showers and changing rooms.