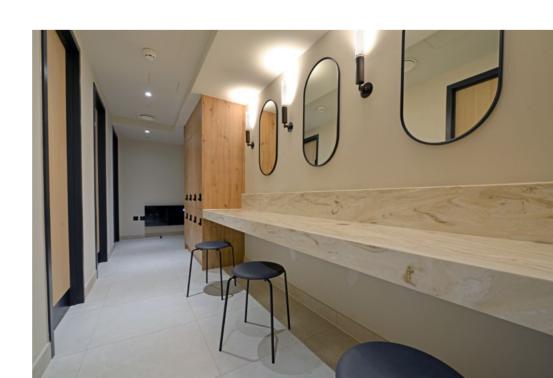

Exposed 4-pipe fan coil unit air conditioning system.

Heat recovery fresh air supply and extract ventilation system.

New reception providing informal working space and a bookable meeting room

Refurbished double height reception