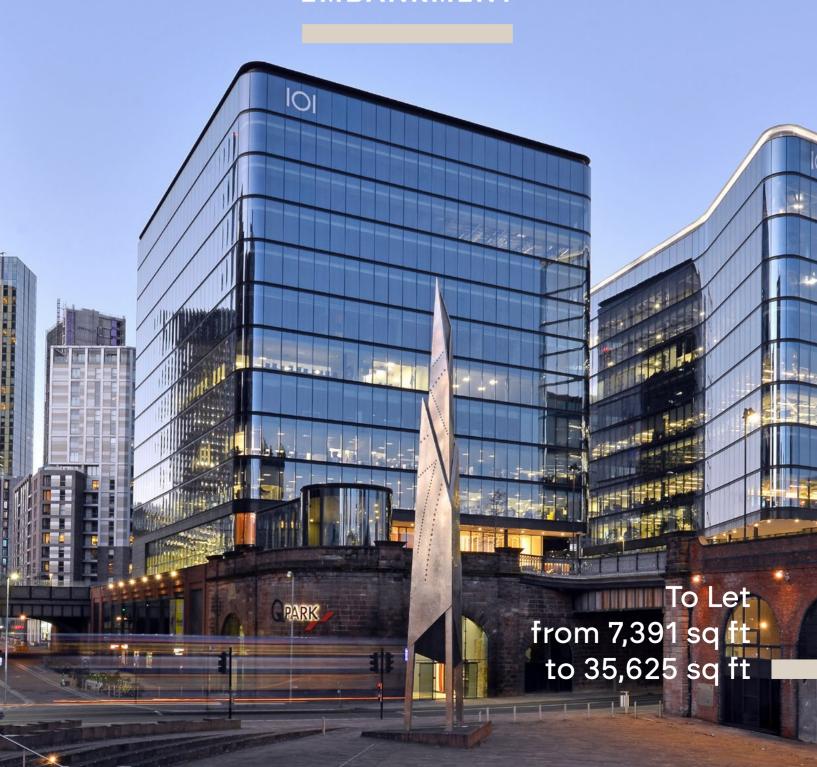

# **EMBANKMENT**

# 7,391 to 35,625 Sq Ft Grade A refurbished office space over 2 floors

| LEVEL | AVAILABILITY          |
|-------|-----------------------|
| 09    | To Let - 17,964 Sq Ft |
| 08    | To Let - 17,661 Sq Ft |
| 07    | Occupied              |
| 06    | Occupied              |
| 05    | Occupied              |
| 04    | Occupied              |
| 03    | Occupied              |
| 02    | Occupied              |
| 01    | Occupied              |

The available floors are capable of sub division and can satisfy requirements from 7,391 sq ft.