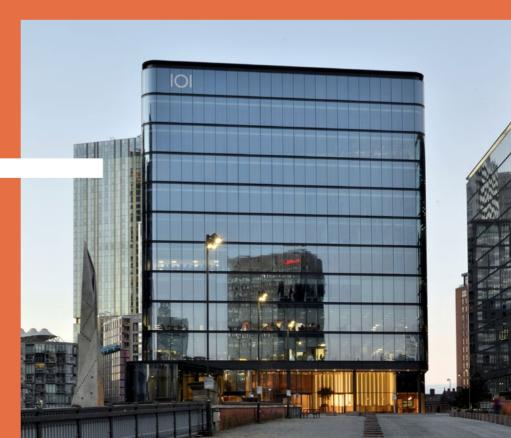

# **EMBANKMENT**

# adifferent

Embankment is built on a podium, providing unique unspoilt views of the city. Due to the listed nature of the surrounding buildings, these views can never be overshadowed providing stunning panoramic views.