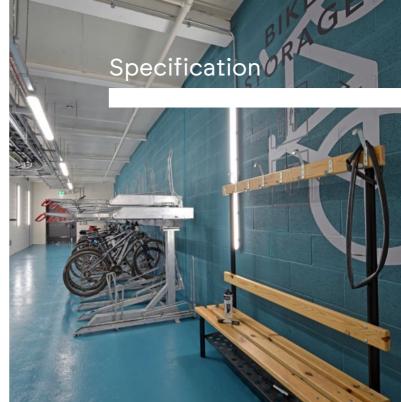

Victoria Train and Metrolink Station within one minute walk.

Close proximity to free Shuttle bus routes around Manchester.

57 cycle racks and 60 lockers combined with refurbished showers and changing rooms.

# Sustainability & Specification

The space has been refurbished with sustainability in mind, from the energy efficient LED lighting to the bike facilities.

New energy efficient suspended LED light fittings with occupancy detection and daylight dimming.

6 hybrid destination lifts with dedicated service lift to the rear

Mezzanine space for events, presentations or leisure activities.

Male & Female showers

One of the best city centre parking ratios available at the underground Q-Park