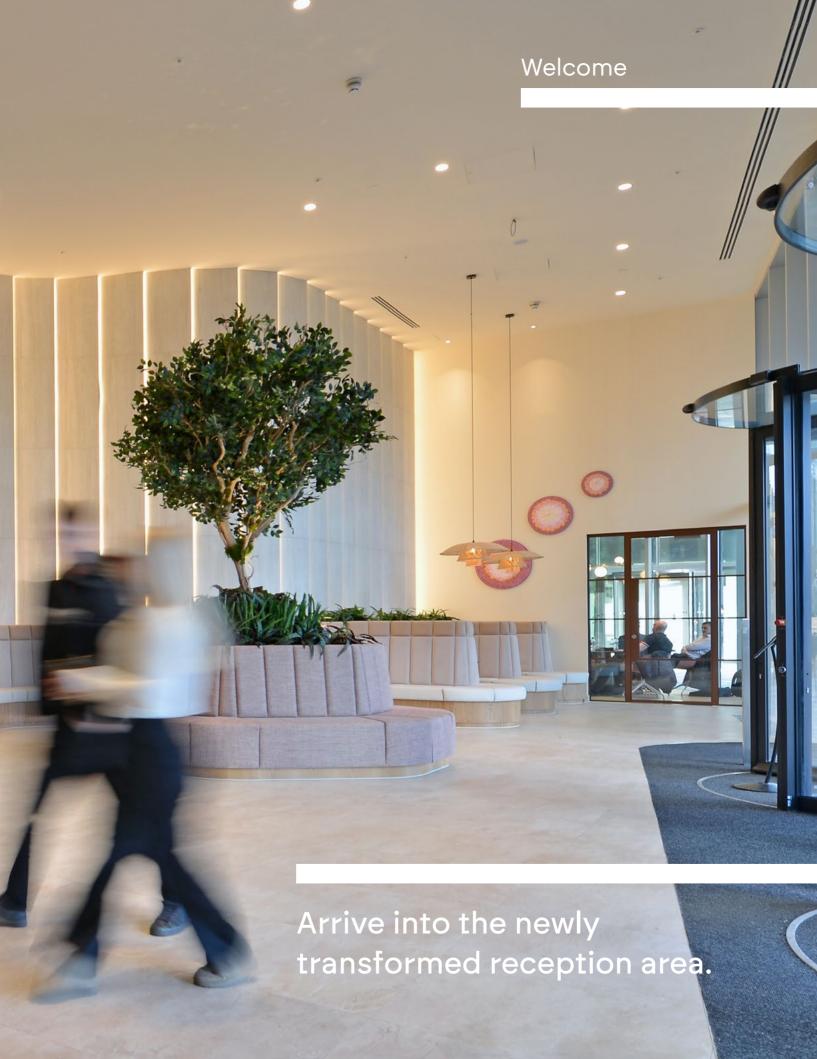

Exposed 4-pipe fan coil unit air conditioning system.

Heat recovery fresh air supply and extract ventilation system.

New reception providing informal working space and a bookable meeting room

Refurbished double height reception