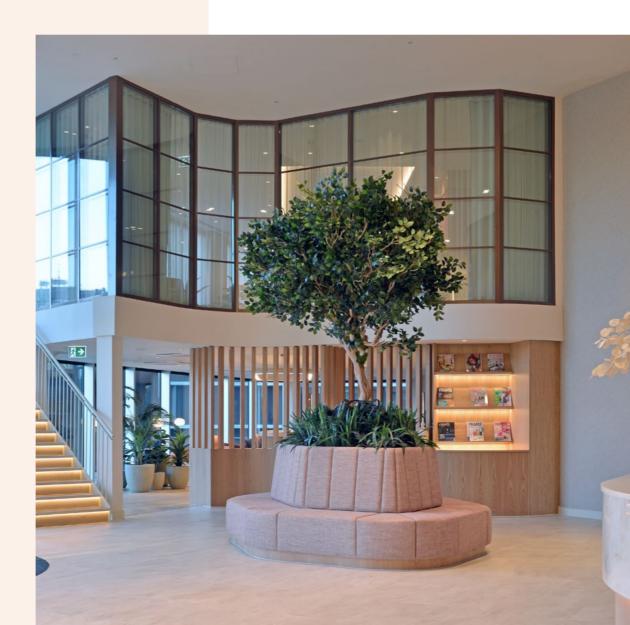

Exposed 4-pipe fan coil unit air conditioning system.

Heat recovery fresh air supply and extract ventilation system.

New reception providing informal working space and a bookable meeting room

Refurbished double height reception