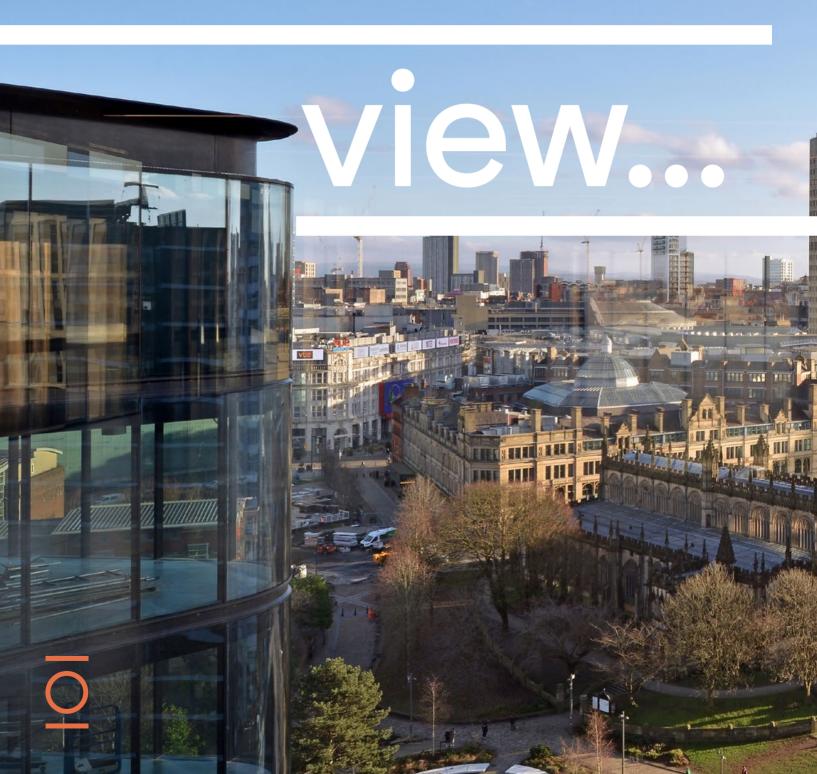

# adifferent

Embankment is built on a podium, providing unique unspoilt views of the city. Due to the listed nature of the surrounding buildings, these views can never be overshadowed providing stunning panoramic views.

## **Indicative Floor Split:**

Suite A: 8,978 Sq Ft 834 Sq M

Suite B: 8,799 Sq Ft 817 Sq M

The newly refurbished floors provide stylish, contemporary workspace with unrivalled 360 degree panoramic views of Manchester.