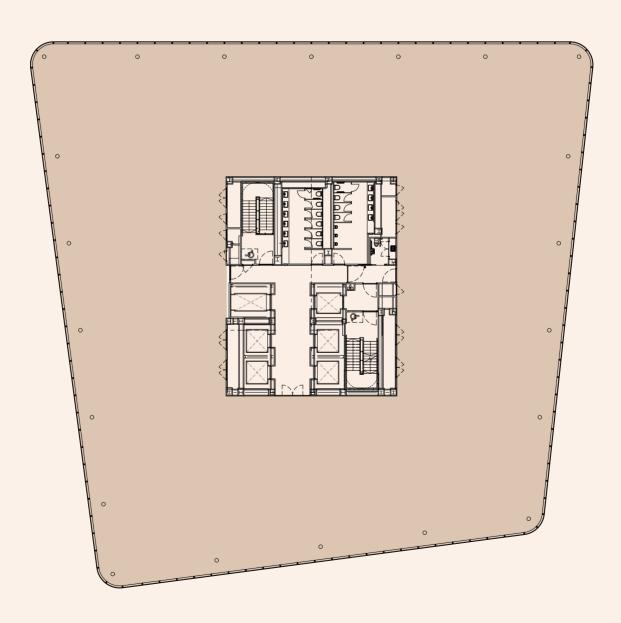

Station within one minute walk.



Close proximity to free Shuttle bus routes around Manchester.



57 cycle racks and 60 lockers combined with refurbished showers and changing rooms.



# availability





# 7,391 to 35,625 Sq Ft Grade A refurbished office space over 2 floors

| LEVEL | AVAILABILITY          |
|-------|-----------------------|
| 09    | To Let - 17,964 Sq Ft |
| 08    | To Let - 17,661 Sq Ft |
| 07    | Occupied              |
| 06    | Occupied              |
| 05    | Occupied              |
| 04    | Occupied              |
| 03    | Occupied              |
| 02    | Occupied              |
| 01    | Occupied              |

The available floors are capable of sub division and can satisfy requirements from 7,391 sq ft.

# 09

### Whole Floor:

17,964 Sq Ft 1,669 Sq M





## **Indicative Floor Split:**

Suite A: 8,978 Sq Ft 834 Sq M

Suite B: 8,799 Sq Ft 817 Sq M











The newly refurbished floors provide stylish, contemporary workspace with unrivalled 360 degree panoramic views of Manchester.









Excellent

**EPC** Rating B

# Sustainability & Specification

The space has been refurbished with sustainability in mind, from the energy efficient LED lighting to the bike facilities.









New energy efficient suspended LED light fittings with occupancy detection and daylight dimming.



Exposed 4-pipe fan coil unit air conditioning system.



Heat recovery fresh air supply and extract ventilation system.



New reception providing informal working space and a bookable meeting room



Refurbished double height reception



6 hybrid destination