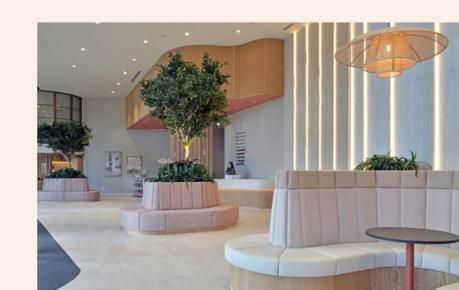

Exposed 4-pipe fan coil unit air conditioning system.

Heat recovery fresh air supply and extract ventilation system.

New reception providing informal working space and a bookable meeting room

Refurbished double height reception