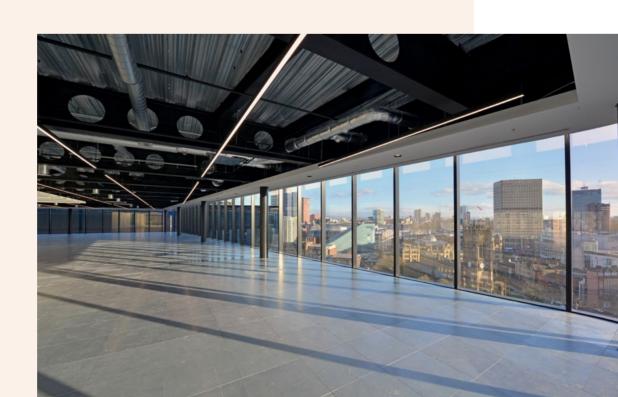

# adifferent

Embankment is built on a podium, providing unique unspoilt views of the city. Due to the listed nature of the surrounding buildings, these views can never be overshadowed providing stunning panoramic views.

## **Indicative Floor Split:**

Suite A: 8,978 Sq Ft 834 Sq M

Suite B: 8,799 Sq Ft 817 Sq M

The newly refurbished floors provide stylish, contemporary workspace with unrivalled 360 degree panoramic views of Manchester.